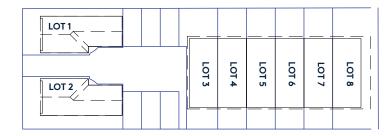

# scheme plan:

# TYPE B (6 UNITS) - 2 BEDRMS + 1 OFFSTREET PARKING TOTAL: 70m² (2 STOREYS) LEVEL 1: 32m² (KDL) LEVEL 2: 38m² (2 BEDRMS)

1 : 50 Plan
LEVEL 2 FLOOR PLAN - TYPE B

| Lot   | Туре   | Bedrooms | Bathrooms | Car Parks  | Approx<br>floor area | Price     | Availability |
|-------|--------|----------|-----------|------------|----------------------|-----------|--------------|
| Lot 1 | TYPE A | 3        | 2         | 1 Carport  | 88sqm                | \$889,000 | Available    |
| Lot 2 | TYPE A | 3        | 2         | 1 Carport  | 88sqm                | \$889,000 | Available    |
| Lot 3 | TYPE B | 3        | 2         | 1 Car park | 70sqm                | \$769,000 | Available    |
| Lot 4 | TYPE B | 3        | 2         | 1 Car park | 70sqm                | \$769,000 | Available    |
| Lot 5 | TYPE B | 3        | 2         | 1 Car park | 70sqm                | \$769,000 | Available    |
| Lot 6 | TYPE B | 3        | 2         | 1 Car park | 70sqm                | \$769,000 | Available    |
| Lot 7 | TYPE B | 3        | 2         | 1 Car park | 70sqm                | \$769,000 | Available    |
| Lot 8 | TYPE B | 3        | 2         | 1 Car park | 70sqm                | \$769,000 | Available    |