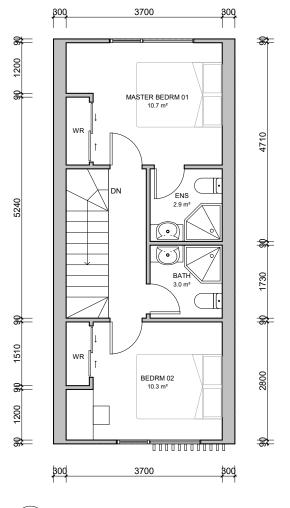

# FLOOR PLAN

TYPE B TOWNHOUSE (uniS 3-8)

- 2 storey
- 2 bedroom
- 2 bathroom (incl en-suite)
- Off-stree carpark
- 70sqm + 20-25sqm outdoor living

# TYPE B (6 UNITS) - 2 BEDRMS + 1 OFFSTREET PARKING TOTAL: 70m² (2 STOREYS) LEVEL 1: 32m² (KDL) LEVEL 2: 38m² (2 BEDRMS)

1 : 50 Plan
LEVEL 2 FLOOR PLAN - TYPE B

| Lot   | Туре   | Bedrooms | Bathrooms | Car Parks  | Approx<br>floor area | Price     | Availability |
|-------|--------|----------|-----------|------------|----------------------|-----------|--------------|
| Lot 1 | TYPE A | 3        | 2         | 1 Carport  | 88sqm                | \$889,000 | Available    |
| Lot 2 | TYPE A | 3        | 2         | 1 Carport  | 88sqm                | \$889,000 | Available    |
| Lot 3 | TYPE B | 3        | 2         | 1 Car park | 70sqm                | \$769,000 | Available    |
| Lot 4 | TYPE B | 3        | 2         | 1 Car park | 70sqm                | \$769,000 | Available    |
| Lot 5 | TYPE B | 3        | 2         | 1 Car park | 70sqm                | \$769,000 | Available    |
| Lot 6 | TYPE B | 3        | 2         | 1 Car park | 70sqm                | \$769,000 | Available    |
| Lot 7 | TYPE B | 3        | 2         | 1 Car park | 70sqm                | \$769,000 | Available    |
| Lot 8 | TYPE B | 3        | 2         | 1 Car park | 70sqm                | \$769,000 | Available    |