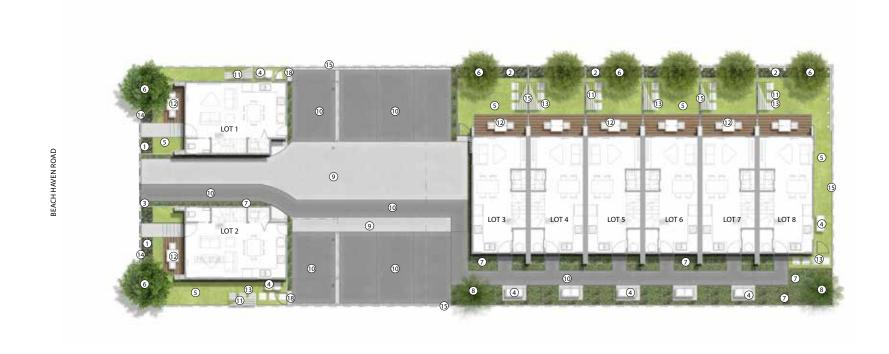

# site & landscape plan :

- 1 Hedge clipped to 1.4m high in the street front
- 2 Hedge clipped to 1.8m high in the backyard
- (3) Mail box
- 4 Rubbish bin/ bin screen
- (5) Grass lawn

- 6 Evergreen specimen tree planting to street front and boundary
- (7) Mixed shrub planting
- 8 Plam trees planting to break up the bulk of proposed building form (9) Standard concrete with no oxides
- (10) Standard concrete with 4kg/m3 black oxide
- 11) Fold down clothesline fixed to fence / building
- (12) Timber deck off main living
- Concrete / stone pavers with gravel / planting infill
- (14) Max 1.2m high timber slat fence Max 1.8m high timber slat fence /scree to site boundary/
- between private gardens

J00231703/2 LANDSCAPE GENERAL ARRANGEMENT PLAN 157 BEACH HAVEN ROAD

LANDSCAPE PLAN SET BEACH HAVEN, AUCKLAND