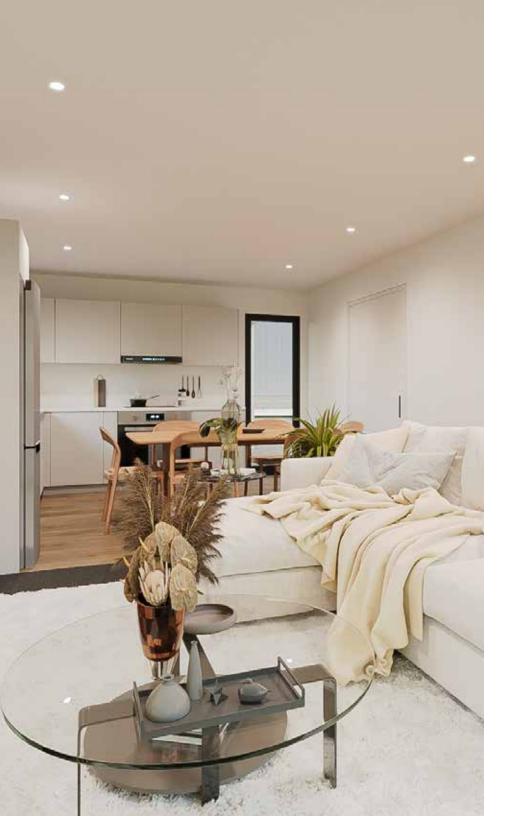

Birkenhead shops: 3 km

Auckland cbd: 13 km

Takapuna beach: 8 km

Shore city mall: 8 km

Auckland airport: 7 km

North shore hospital: 7km

- Freehold title no body corporate
- Outdoor living areas
- Bosch or Smeg appliances including electric cook top, oven, rangehood & dish drawer
- Designer kitchen & Engineered stone bench top
- Heat pump & LED lighting

- Double glazed aluminum joinery
- Ceramic tiles
- Solution dyed carpet & 12mm underlay
- Fully landscaped private yard/generous planting
- Healthy homes compliant