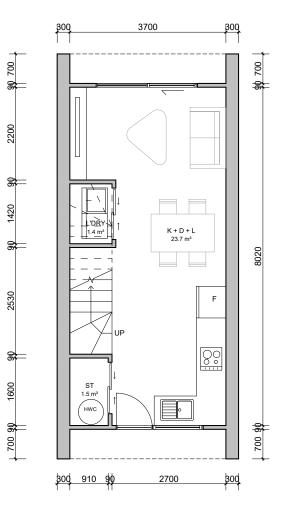

# FLOOR PLAN

TYPE B TOWNHOUSE (uniS 3-8)

- 2 storey
- 2 bedroom
- 2 bathroom (incl en-suite)
- Off-stree carpark
- 70sqm + 20-25sqm outdoor living

# TYPE B (6 UNITS) - 2 BEDRMS + 1 OFFSTREET PARKING TOTAL: 70m² (2 STOREYS) LEVEL 1: 32m² (KDL) LEVEL 2: 38m² (2 BEDRMS)

1 : 50 Plan
LEVEL 2 FLOOR PLAN - TYPE B

| Lot   | Туре   | Bedrooms | Bathrooms | Car Parks  | Approx<br>floor area | Price     | Availability |
|-------|--------|----------|-----------|------------|----------------------|-----------|--------------|
| Lot 1 | TYPE A | 3        | 2         | 1 Carport  | 88sqm                | \$889,000 | Available    |
| Lot 2 | TYPE A | 3        | 2         | 1 Carport  | 88sqm                | \$889,000 | Available    |
| Lot 3 | TYPE B | 3        | 2         | 1 Car park | 70sqm                | \$769,000 | Available    |
| Lot 4 | TYPE B | 3        | 2         | 1 Car park | 70sqm                | \$769,000 | Available    |
| Lot 5 | TYPE B | 3        | 2         | 1 Car park | 70sqm                | \$769,000 | Available    |
| Lot 6 | TYPE B | 3        | 2         | 1 Car park | 70sqm                | \$769,000 | Available    |
| Lot 7 | TYPE B | 3        | 2         | 1 Car park | 70sqm                | \$769,000 | Available    |
| Lot 8 | TYPE B | 3        | 2         | 1 Car park | 70sqm                | \$769,000 | Available    |