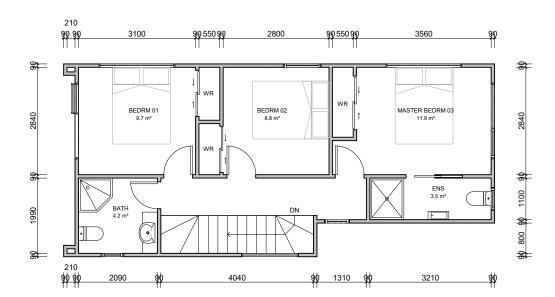

# FLOOR PLAN

TYPE A TOWNHOUSE (units 1 - 2)

- 2 storey
- 3 bedroom
- 2 bathroom (incl en-suite)
- Private carport
- 86sqm + 20sqm outdoor living

TYPE A (2 UNITS) - 3 BEDRMS + 1 CARPORT TOTAL: 86m² (2 STOREYS) LEVEL 1: 35m² (KDL) LEVEL 2: 51m² (3 BEDRMS)

K + D + L 26.8 m<sup>2</sup> CARPORT

90 1510 90 1060 90

1 : 50 Plan LEVEL 1 FLOOR PLAN - TYPE A