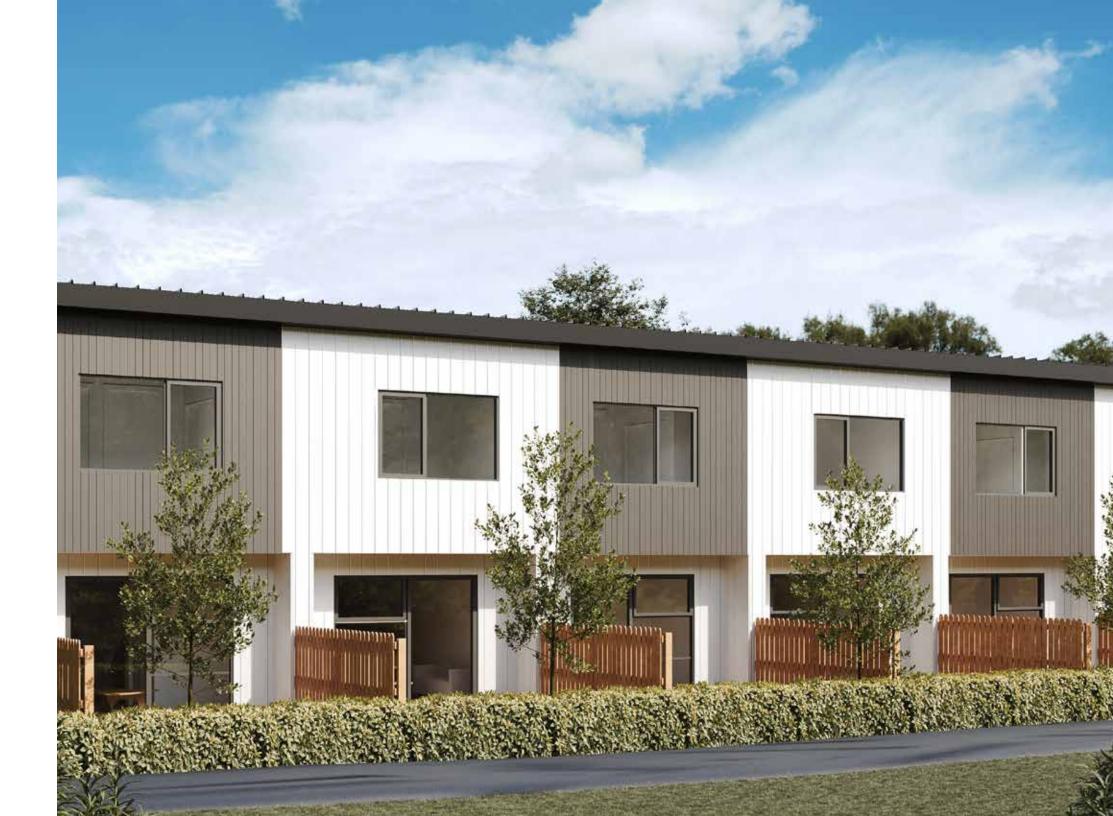

# the development:

157 Beach Haven Road consists of 8 brand new townhouses, being a mixture of 3bed/2bath and 2bed/2bath properties. The stand alone 3 bedroom properties feature their own private carport and the terraced 2 bed's all have their own off-street carpark. All properties are split over two levels with ample North facing outdoor living area's.

# elevations: