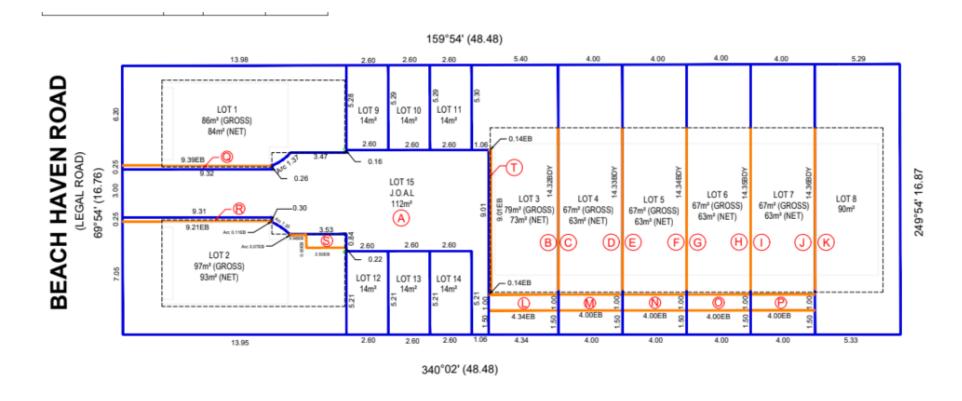

- Fully landscaped private yard/generous planting
- Healthy homes compliant

#### RESIDENTS SOCIETY AGREEMENT

The Residents agreement will be in place to protect the quality of the development.

The Residents Agreement's purpose is to ensure any shared areas are maintained and repaired, to protect the value of the homes throughout their life. The common areas can include walkways, access areas, fences, and some garden areas. The Residents Agreement details each owner's obligations in relation to any retaining walls and building elements.

#### 10 YEAR BUILD WARRANTY

These townhouses come with a 10 year Building Warranty to protect purchasers.

#### LANDSCAPING

A generous low maintenance landscaping plan for each townhouse which is very complimentary to the property.



# scheme plan:



# site & landscape plan :



- 1 Hedge clipped to 1.4m high in the street front
- 2 Hedge clipped to 1.8m high in the backyard
- (3) Mail box
- 4 Rubbish bin/ bin screen
- (5) Grass lawn

- 6 Evergreen specimen tree planting to street front and boundary
- (7) Mixed shrub planting
- 8 Plam trees planting to break up the bulk of proposed building form (9) Standard concrete with no oxides
- (10) Standard concrete with 4kg/m3 black oxide
- 11) Fold down clothesline fixed to fence / building
- (12) Timber deck off main living
- Concrete / stone pavers with gravel / planting infill
- (14) Max 1.2m high timber slat fence Max 1.8m high timber slat fence /scree to site boundary/
- between private gardens



J00231703/2 LANDSCAPE GENERAL ARRANGEMENT PLAN 157 BEACH HAVEN ROAD

LANDSCAPE PLAN SET BE