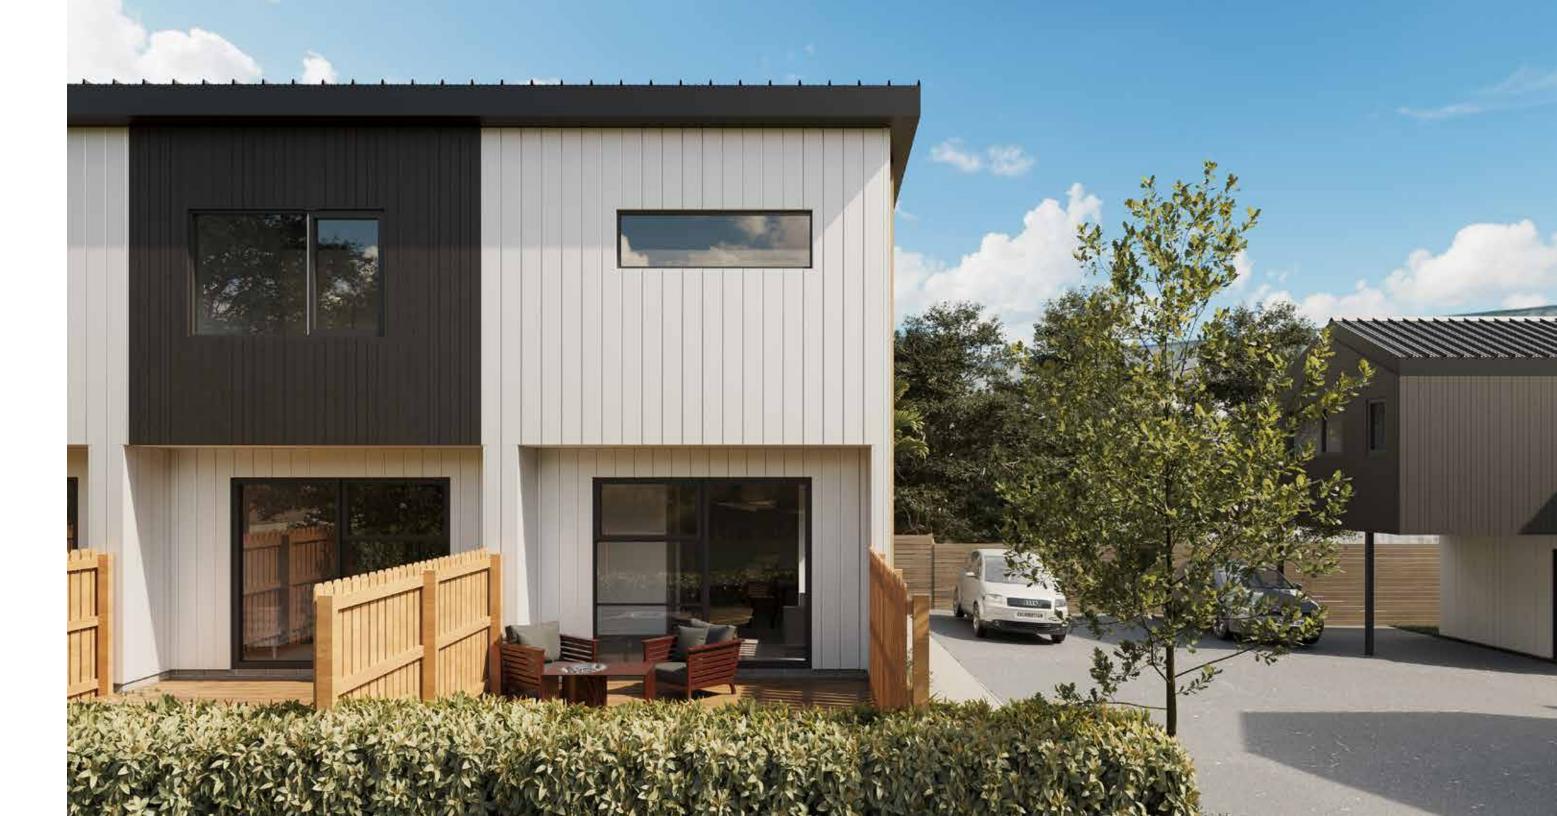

# the development:

157 Beach Haven Road consists of 8 brand new townhouses, being a mixture of 3bed/2bath and 2bed/2bath properties. The stand alone 3 bedroom properties feature their own private carport and the terraced 2 bed's all have their own off-street carpark. All properties are split over two levels with ample North facing outdoor living area's.

# elevations: