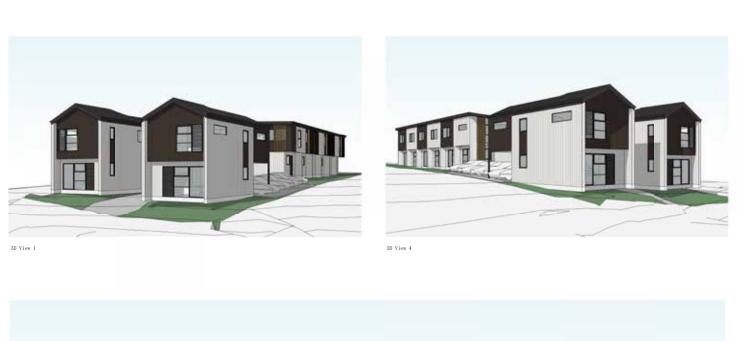

edge clipped to 1.4m high in the street front
- 2 Hedge clipped to 1.8m high in the backyard
- (3) Mail box
- 4 Rubbish bin/ bin screen
- (5) Grass lawn

- 6 Evergreen specimen tree planting to street front and boundary
- (7) Mixed shrub planting
- 8 Plam trees planting to break up the bulk of proposed building form (9) Standard concrete with no oxides
- (10) Standard concrete with 4kg/m3 black oxide
- 11) Fold down clothesline fixed to fence / building
- (12) Timber deck off main living
- Concrete / stone pavers with gravel / planting infill
- (14) Max 1.2m high timber slat fence Max 1.8m high timber slat fence /scree to site boundary/
- between private gardens



J00231703/2 LANDSCAPE GENERAL ARRANGEMENT PLAN 157 BEACH HAVEN ROAD

LANDSCAPE PLAN SET BEACH HAVEN, AUCKLAND

# elevations:







# FLOOR PLAN

TYPE A TOWNHOUSE (units 1 - 2)

- 2 storey
- 3 bedroom
- 2 bathroom (incl en-suite)
- Private carport
- 86sqm + 20sqm outdoor living



TYPE A (2 UNITS) - 3 BEDRMS + 1 CARPORT TOTAL: 86m² (2 STOREYS) LEVEL 1: 35m² (KDL) LEVEL 2: 51m² (3 BEDRMS)

K + D + L 26.8 m<sup>2</sup> CARPORT

90 1510 90 1060 90

1 : 50 Plan LEVEL 1 FLOOR PLAN - TYPE A



# FLOOR PLAN

TYPE B TOWNHOUSE (uniS 3-8)

- 2 storey
- 2 bedroom
- 2 bathroom (incl en-suite)
- Off-stree carpark
- 70sqm + 20-25sqm outdoor living



# TYPE B (6 UNITS) - 2 BEDRMS + 1 OFFSTREET PARKING TOTAL: 70m² (2 STOREYS) LEVEL 1: 32m² (KDL) LEVEL 2: 38m² (2 BEDRMS)







1 : 50 Plan
LEVEL 2 FLOOR PLAN - TYPE B

| Lot   | Туре   | Bedrooms | Bathrooms | Car Parks  | Approx<br>floor area | Price     | Availability |
|------