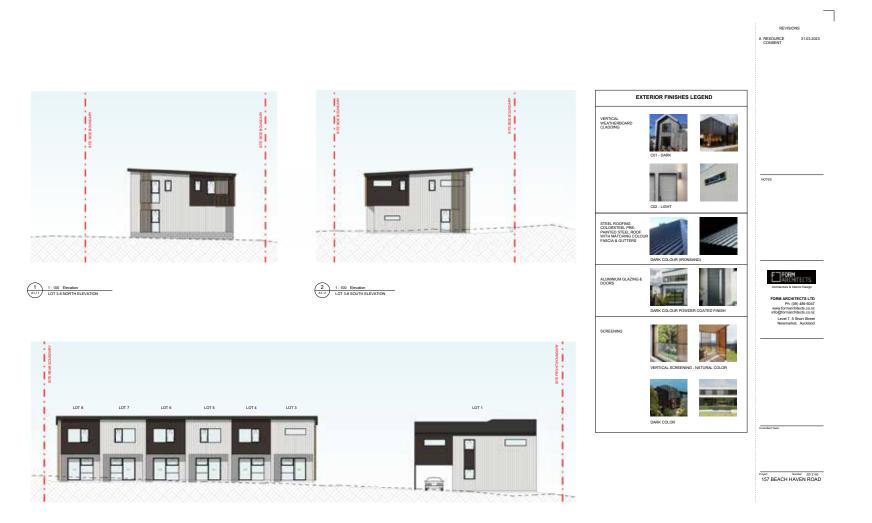

clipped to 1.4m high in the street front
- 2 Hedge clipped to 1.8m high in the backyard
- (3) Mail box
- 4 Rubbish bin/ bin screen
- (5) Grass lawn

- 6 Evergreen specimen tree planting to street front and boundary
- (7) Mixed shrub planting
- 8 Plam trees planting to break up the bulk of proposed building form (9) Standard concrete with no oxides
- (10) Standard concrete with 4kg/m3 black oxide
- 11) Fold down clothesline fixed to fence / building
- (12) Timber deck off main living
- Concrete / stone pavers with gravel / planting infill
- (14) Max 1.2m high timber slat fence Max 1.8m high timber slat fence /scree to site boundary/
- between private gardens



J00231703/2 LANDSCAPE GENERAL ARRANGEMENT PLAN 157 BEACH HAVEN ROAD

LANDSCAPE PLAN SET BEACH HAVEN, AUCKLAND

# elevations:







# FLOOR PLAN

TYPE A TOWNHOUSE (units 1 - 2)

- 2 storey
- 3 bedroom
- 2 bathroom (incl en-suite)
- Private carport
- 86sqm + 20sqm outdoor living



TYPE A (2 UNITS) - 3 BEDRMS + 1 CARPORT TOTAL: 86m² (2 STOREYS) LEVEL 1: 35m² (KDL) LEVEL 2: 51m² (3 BEDRMS)

K + D + L 26.8 m<sup>2</sup> CARPORT

90 1510 90 1060 90

1 : 50 Plan LEVEL 1 FLOOR PLAN - TYPE A



# FLOOR PLAN

TYPE B TOWNHOUSE (uniS 3-8)

- 2 storey
- 2 bedroom
- 2 bathroom (incl en-suite)
- Off-stree carpark
- 70sqm + 20-25sqm outdoor living



# TYPE B (6 UNITS) - 2 BEDRMS + 1 OFFSTREET PARKING TOTAL: 70m² (2 STOREYS) LEVEL 1: 32m² (KDL) LEVEL 2: 38m² (2 BEDRMS)







1 : 50 Plan
LEVEL 2 FLOOR PLAN - TYPE B

| Lot   | Туре   | Bedrooms | Bathrooms | Car Parks  | Approx<br>floor area | Price     | Availability |
|-------|--