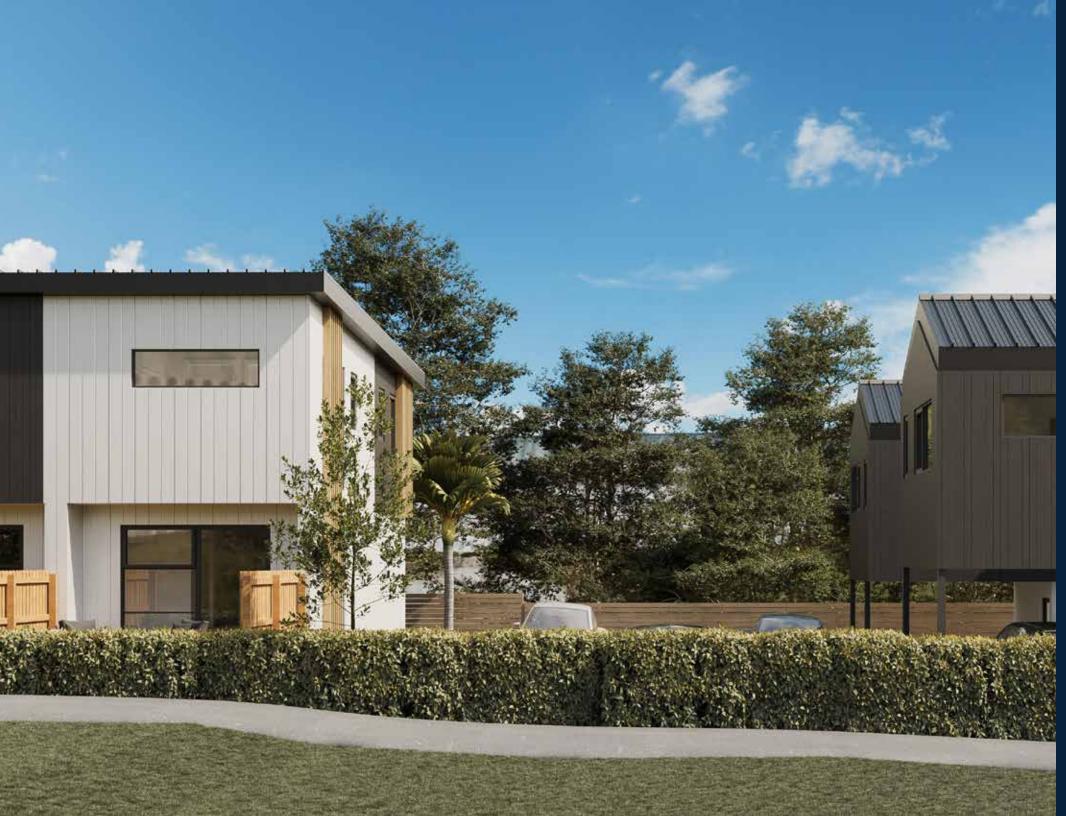

# the development:

157 Beach Haven Road consists of 8 brand new townhouses, being a mixture of 3bed/2bath and 2bed/2bath properties. The stand alone 3 bedroom properties feature their own private carport and the terraced 2 bed's all have their own off-street carpark. All properties are split over two levels with ample North facing outdoor living area's.

#### LANDSCAPING

A generous low maintenance landscaping plan for each townhouse which is very complimentary to the property.